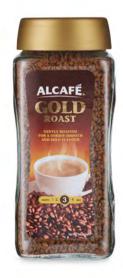

#### **Alcafé Gold Roast Coffee**

Custard Creams x 2 - Alternative product depending on availability

Red Label Tea Bags -Alternative product depending on availability

500g ← 160 Tea Bags