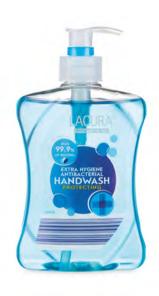

#### **Lacura Anti Bacterial** Handwash

4 Pack of Aloe

Vera Toilet

Luxury Toilet Tissue Jojoba Toilet Tissue 4 Pack - Alternative product depending on availability

- Alternative product depending on availability

added moisturisers your hands will be left feeling soft, smooth and reassuringly clean Developed to kill 99.9% of bacteria and is dermatologically approved.

LACURA, CARES FOR YOU

DIRECTIONS FOR USE: Turn pump to release, Press pump down to dispense onto hands. Massage into a lather with water and rinse thoroughly, For frequent use. This product is not a replacement for good hygienic practices.

INGREDIENTS: Aqua, Sodium Laureth Sulfate, Coamidopropy Betaine, Citric Acid, Sodium Chloride, Trisodium Sulfosuccinate, Disodium EDIA, Sodium Benzoate, Parfum, Glycerin, Potassium Sorbate, Hexyl Cinnamal, Linalool, Benzophenone-1, Lactic Acid, Sodium Chloride, Trisodium Sulfosuccinate, Disodium EDIA, Sodium Benzoate, Parfum, Glycerin, Potassium Sorbate, Hexyl Cinnamal, Linalool, Benzophenone-1, Lactic Acid, Sodium Chloride, Providene Glycol, Cl 42051.

WARNING: Avoid contact with eyes but should this occur gently rinse with clean warm water. Avoid contact with natural stone surfaces and stainless steel.

STORAGE: Store away from direct sunlight.

recyclenow.com
BOTILE - PLASTIC widely recycled
PUMP - MIXED MATERIAL check local recycling
Produced in the UK.