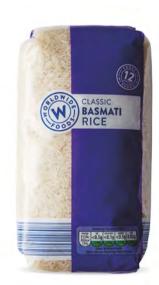

# Basmati Rice - 1kg

**Basmati Rice** 

2x: Classic Basmati Rice 250g - Alternative product depending on availability

2 x Long Grain Rice 250g - Alternative product depending on availability

**2x Classic Whole Grain Rice 250g** - Alternative product depending on availability