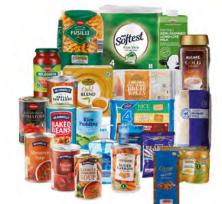

#### **ALDI Food Parcel**

Approx. weight 14kg

**4 Pack of Aloe Vera** 

**Toilet Tissue** 

Allergens: Contains Milk, Hazelnuts, Wheat, Fish, Soya, Peanuts, Gluten, Barley, Egg, Celery, Celeriac, Mustard