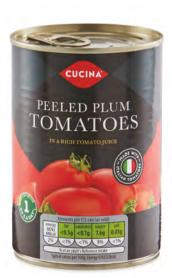

#### **Peeled Plum Tomatoes**

#### **Everyday Essential Peeled Plum Tomatoes** - Alternative product depending on availability

Peeled plum tomatoes in tomato juice INGREDIENTS: TOMATOES (60%), Tomato Juice, Acidity Regulator: Citric Acid. Best Before: 31.12.2020