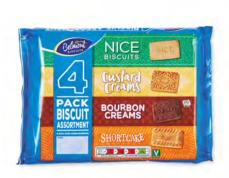

--------|-------------------|-----------------------|
| TYPICAL VALUES     | Per 100g          | Per serving<br>(30g)  |
| Energy 2635k       | J/636kca <b>l</b> | 791kJ/191kca <b>l</b> |
| Fat                | 53g               | 16g                   |
| of which saturates | 7.6g              | 2.3g                  |
| Carbohydrate       | 9.9g              | 3.0g                  |
| of which sugars    | 3.5g              | 1.1g                  |
| Fibre              | 4.7g              | 1.4g                  |
| Protein            | 28g               | 8.3g                  |
| Salt               | 0.86g             | 0.26g                 |

This pack contains approx. 13 servings.

#### **Biscuit Barrel Assortment**

#### **Gold Blend Tea Bags**

#### **Alcafé Gold Roast Coffee**





Custard Creams x 2 - Alternative product depending on availability







Red Label Tea Bags -Alternative product depending on availability

500g ← 160 Tea Bags





#### **Premium Baked Beans**





#### **Peeled Plum Tomatoes**



#### **Peeled Plum Tomatoes**



#### **Everyday Essential Peeled Plum Tomatoes** - Alternative product depending on availability

Peeled plum tomatoes in tomato juice INGREDIENTS: TOMATOES (60%), Tomato Juice, Acidity Regulator: Citric Acid. Best Before: 31.12.2020

TORAGE: Store unopened can in a cool, dry place. Once opened, transfer contents to an airlight non-metallic container, refrigerate and use within 2 days. WARNING: Care should be taken when opening and disposing of cans.

## 400a 🗪

|   | roog C                          |                  |