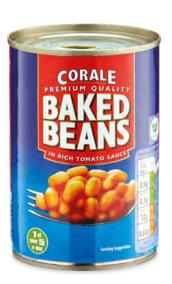

| 53g               | 16g                   |
| of which saturates | 7.6g              | 2.3g                  |
| Carbohydrate       | 9.9g              | 3.0g                  |
| of which sugars    | 3.5g              | 1.1g                  |
| Fibre              | 4.7g              | 1.4g                  |
| Protein            | 28g               | 8.3g                  |
| Salt               | 0.86g             | 0.26g                 |

This pack contains approx. 13 servings.

#### **Biscuit Barrel Assortment**

#### **Gold Blend Tea Bags**

#### **Alcafé Gold Roast Coffee**





Custard Creams x 2 - Alternative product depending on availability







Red Label Tea Bags -Alternative product depending on availability

500g ← 160 Tea Bags





#### **Premium Baked Beans**





#### **Peeled Plum Tomatoes**



#### **Peeled Plum Tomatoes**



#### **Everyday Essential Peeled Plum Tomatoes** - Alternative product depending on availability

Peeled plum tomatoes in tomato juice INGREDIENTS: TOMATOES (60%), Tomato Juice, Acidity Regulator: Citric Acid. Best Before: 31.12.2020

TORAGE: Store unopened can in a cool, dry place. Once opened, transfer contents to an airlight non-metallic container, refrigerate and use within 2 days. WARNING: Care should be taken when opening and disposing of cans.

## 400a 🗪

|   | roog C                          |                  |                       |                   |
|---|---------------------------------|------------------|-----------------------|-------------------|
| C | Nutrition                       |