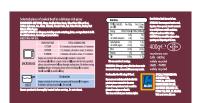

#### **British Semi-Skimmed Milk Long Life**

| Nutrition<br>TYPICAL VALUES                                              | Per                                                                                                  | 100ml           | Per                | serving<br>250ml) | (%*R        |
|--------------------------------------------------------------------------|------------------------------------------------------------------------------------------------------|-----------------|--------------------|-------------------|-------------|
| Energy                                                                   | 206kJ                                                                                                | /49kcal         |                    | 122kcal           | (6%         |
| Fat<br>of which saturates                                                |                                                                                                      | 1.7g<br>1.1g    |                    | 4.3g<br>2.8g      | (6%<br>(14% |
| Carbohydrate<br>of which sugars                                          |                                                                                                      | 4.8g<br>4.8g    |                    | 12g<br>12g        | (13%        |
| Fibre                                                                    |                                                                                                      | <0.5g           |                    | <0.5g             |             |
| Protein                                                                  |                                                                                                      | 3.6g            |                    | 9.0g              |             |
| Salt                                                                     |                                                                                                      | 0.11g           |                    | 0.28g             | (5%         |
| Vitamins & Minerals                                                      | Per 100ml                                                                                            | %*RI I          | Per 250ml          | %*RI              |             |
| Vitamin B12                                                              | 0.21µg                                                                                               | 8%              | 0.53μg             | 21%               |             |
| Calcium  *RI = Reference Inta Reference Intake of a This carton contains | an Average<br>4 servings.                                                                            | 16%<br>Adult (8 | 310mg<br>400kJ/200 | 39%<br>(Okcal).   |             |
| *RI = Reference Inta<br>Reference Intake of a                            | ke.<br>an Average<br>4 servings.<br>rton.<br>dry place. Or<br>British milk.<br>CYCLED AT<br>G POINTS | Adult (8        | 400kJ/200          | 00kcal).          |             |