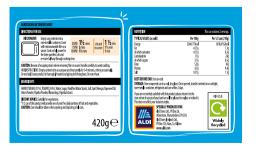

# **Minestrone Soup**

| A SOUP MADE WITH VEGETABLES, COOKED PASTA AND HARICOT BEANS                                                                            | Nutrition                                 |
|----------------------------------------------------------------------------------------------------------------------------------------|-------------------------------------------|
| NGREDIENTS: Water, COOKED PASTA (15%) Water, Durum Wheat Semolina), CARROT (8%),                                                       | TYPICAL VALUES Per 100g<br>(as sold)      |
| OTATO (7%), Tomato Paste, HARICOT BEANS (4%),                                                                                          | Energy 188kJ/44kca                        |
| etits Pois, LEEK (3%), Onion, Red Pepper, Cornflour,<br>armigiano Reggiano Cheese (Milk), Yeast Extract                                | Fat <0.5g<br>of which saturates 0.2g      |
| owder, Sea Salt, Basil, Parsley, Garlic Purée,<br>Iregano, Olive Oil, Black Pepper.<br>ILLERGY ADVICE: For allergens, induding cereals | Carbohydrate 7.6g<br>of which sugars 2.1g |
| containing gluten, see ingredients in <b>bold</b> .                                                                                    | Fibre 1.2g                                |
| lo artificial colours, flavourings or preservatives.                                                                                   | Protein 1.7g                              |
| Best Before End: See base of can.                                                                                                      | Salt 0.43g                                |
| fice opened, transfer contents into an arrught                                                                                         | This can contains 2 (200g) servings.      |
| non-meta <b>ll</b> ic container, refrigerate and use within 2 days.                                                                    | RINSE                                     |
| Caution: Care should be taken when opening and disposing of all cans.                                                                  | ( <del>-</del>                            |
| 400g€                                                                                                                                  | Widely                                    |
| ALD1070                                                                                                                                | Recycled 4088600039                       |