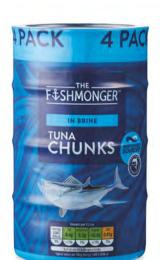

#### Pack of 4 Tuna Chunks in Brine

# 640g (4 x 160g€) 448g (4 x 112g) Drained *∭*≜ ALDI