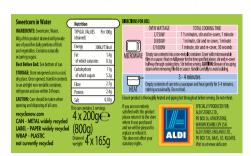

#### **Sliced Carrots in Water**

#### SLICED CARROTS IN WATER

HOB: Empty contents into a saucepan and heat gently for 4 minutes, stirring occasionally. Do not boil MICROWAVE. Empty contents into a non-metallic container. Cover with microwaveable film or a saucer. Heat on full power for the time specified, sit and re-cover as directed above. Sit helders evering. 850% for 1 minute 15 seconds, 5t and cover, 1 minute 15 conds. 750% for 1 minute 30 seconds, star and re-cover, 1 minute 30 seconds. 1000W for 1 minute, sit rand re-cover, 1 minute. CAUTION: Bewere of escaping steam when removing film. Handle carefully to avoid scalding.

Sliced Carrots, Water, Antioxidant: Ascorbic Acid.

CAUTION: Care should be taken when opening and disposing of all cans.

| NUTRITION                            |             | This can contains 2 servings. |
|--------------------------------------|-------------|-------------------------------|
| TYPICAL VALUES (drained, hob cooked) | Per 100g    | Per 1/2 can (80g)             |
| Energy                               | 82kJ/19kcal | 65kJ/16kcal                   |
| Fat                                  | <0.50       | <0.5q                         |
| of which saturates                   | <0.10       | <0.1g                         |
| Carbohydrate                         | 2.7g        | 2.2g                          |
| of which sugars                      | 2.5g        | 2.0g                          |
| Fibre                                | 1.40        | 1.1g                          |
| Protein                              | 0.80        | 0.6q                          |
| Salt                                 | 0.10g       | 0.08g                         |
| **contains naturally occurring salt. |             | 300g€                         |

Drained weight 160g