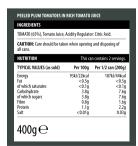

#### **Everyday Essential Peeled Plum Tomatoes** - Alternative product depending on availability

Peeled plum tomatoes in tomato juice INGREDIENTS: TOMATOES (60%), Tomato Juice, Acidity Regulator: Citric Acid. Best Before: 31.12.2020

TORAGE: Store unopened can in a cool, dry place. Once opened, transfer contents to an airlight non-metallic container, refrigerate and use within 2 days. WARNING: Care should be taken when opening and disposing of cans.

## 400a 🗪

|   | roog C                          |                  |                       |                   |
|---|---------------------------------|------------------|-----------------------|-------------------|
| C | Nutrition                       |                  |                       | )                 |
| Ì | TYPICAL VALUES                  | Per 100g         | Per 1/2 can<br>(200g) | ſ                 |
|   | Energy                          | 95kJ/23kcal      | 191kJ/45kcal          | ١,                |
|   | Fat<br>of which saturate        | <0.5g<br>s <0.1g | <0.5g<br><0.1g        |                   |
|   | Carbohydrate<br>of which sugars | 3.5g<br>3.5g     | 7.0g<br>7.0g          | Casimon de casimo |
|   | Fibre                           | 1.0g             | 2.0g                  | 1 4               |
|   | Protein                         | 1.2g             | 2.4g                  | l                 |
|   | Salt                            | 0.02g            | 0.04q                 | 1 2               |