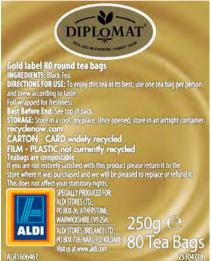

Per 100g          | Per serving<br>(30g)  |
| Energy 2635k       | J/636kca <b>l</b> | 791kJ/191kca <b>l</b> |
| Fat                | 53g               | 16g                   |
| of which saturates | 7.6g              | 2.3g                  |
| Carbohydrate       | 9.9g              | 3.0g                  |
| of which sugars    | 3.5g              | 1.1g                  |
| Fibre              | 4.7g              | 1.4g                  |
| Protein            | 28g               | 8.3g                  |
| Salt               | 0.86g             | 0.26g                 |

This pack contains approx. 13 servings.

#### **Biscuit Barrel Assortment**

#### **Gold Blend Tea Bags**

#### **Alcafé Gold Roast Coffee**





Custard Creams x 2 - Alternative product depending on availability







Red Label Tea Bags -Alternative product depending on availability

500g ← 160 Tea Bags





#### **Premium Baked Beans**





#### **Peeled Plum Tomatoes**



#### **Peeled Plum Tomatoes**



#### **Everyday Essential Peeled Plum Tomatoes** - Alternative product depending on availability

Peeled plum tomatoes in tomato juice INGREDIENTS: TOMATOES (60%), Tomato Juice, Acidity Regulator: Citric Acid. Best Before: 31.12.2020

TORAGE: Store unopened can in a cool, dry place. Once opened, transfer contents to an airlight non-metallic container, refrigerate and use within 2 days. WARNING: Care should be taken when opening and disposing of cans.

## 400a 🗪

|   | roog C                          |                  |                       |                   |
|---|-------------------------------