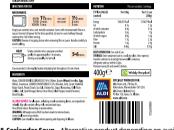

#### **British Semi-Skimmed Milk Long Life**

| Nutrition<br>TYPICAL VALUES                                              | Per                                                                                                  | 100ml           | Per                | serving<br>250ml) | (%*R        |
|--------------------------------------------------------------------------|------------------------------------------------------------------------------------------------------|-----------------|--------------------|-------------------|-------------|
| Energy                                                                   | 206kJ                                                                                                | /49kcal         |                    | 122kcal           | (6%         |
| Fat<br>of which saturates                                                |                                                                                                      | 1.7g<br>1.1g    |                    | 4.3g<br>2.8g      | (6%<br>(14% |
| Carbohydrate<br>of which sugars                                          |                                                                                                      | 4.8g<br>4.8g    |                    | 12g<br>12g        | (13%        |
| Fibre                                                                    |                                                                                                      | <0.5g           |                    | <0.5g             |             |
| Protein                                                                  |                                                                                                      | 3.6g            |                    | 9.0g              |             |
| Salt                                                                     |                                                                                                      | 0.11g           |                    | 0.28g             | (5%         |
| Vitamins & Minerals                                                      | Per 100ml                                                                                            | %*RI I          | Per 250ml          | %*RI              |             |
| Vitamin B12                                                              | 0.21µg                                                                                               | 8%              | 0.53μg             | 21%               |             |
| Calcium  *RI = Reference Inta Reference Intake of a This carton contains | an Average<br>4 servings.                                                                            | 16%<br>Adult (8 | 310mg<br>400kJ/200 | 39%<br>(Okcal).   |             |
| *RI = Reference Inta<br>Reference Intake of a                            | ke.<br>an Average<br>4 servings.<br>rton.<br>dry place. Or<br>British milk.<br>CYCLED AT<br>G POINTS | Adult (8        | 400kJ/200          | 00kcal).          |             |