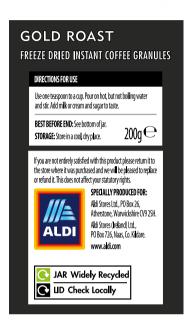

#### **Alcafé Gold Roast Coffee**

Custard Creams x 2 - Alternative product depending on availability

Red Label Tea Bags -Alternative product depending on availability

500g ← 160 Tea Bags