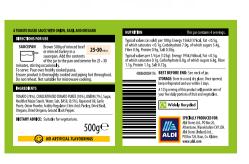

added moisturisers your hands will be left feeling soft, smooth and reassuringly clean Developed to kill 99.9% of bacteria and is dermatologically approved.

LACURA, CARES FOR YOU

DIRECTIONS FOR USE: Turn pump to release, Press pump down to dispense onto hands. Massage into a lather with water and rinse thoroughly, For frequent use. This product is not a replacement for good hygienic practices.

INGREDIENTS: Aqua, Sodium Laureth Sulfate, Coamidopropy Betaine, Citric Acid, Sodium Chloride, Trisodium Sulfosuccinate, Disodium EDIA, Sodium Benzoate, Parfum, Glycerin, Potassium Sorbate, Hexyl Cinnamal, Linalool, Benzophenone-1, Lactic Acid, Sodium Chloride, Trisodium Sulfosuccinate, Disodium EDIA, Sodium Benzoate, Parfum, Glycerin, Potassium Sorbate, Hexyl Cinnamal, Linalool, Benzophenone-1, Lactic Acid, Sodium Chloride, Providene Glycol, Cl 42051.

WARNING: Avoid contact with eyes but should this occur gently rinse with clean warm water. Avoid contact with natural stone surfaces and stainless steel.

STORAGE: Store away from direct sunlight.

recyclenow.com
BOTILE - PLASTIC widely recycled
PUMP - MIXED MATERIAL check local recycling
Produced in the UK.