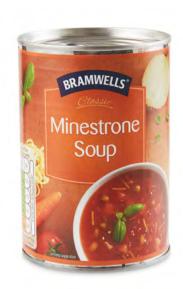

# **Minestrone Soup**

| A SOUP MADE WITH VEGETABLES, COOKED PASTA AND HARICOT BEANS                                                                            | Nutrition                                 |
|----------------------------------------------------------------------------------------------------------------------------------------|-------------------------------------------|
| NGREDIENTS: Water, COOKED PASTA (15%) Water, Durum Wheat Semolina), CARROT (8%),                                                       | TYPICAL VALUES Per 100g<br>(as sold)      |
| OTATO (7%), Tomato Paste, HARICOT BEANS (4%),                                                                                          | Energy 188kJ/44kca                        |
| etits Pois, LEEK (3%), Onion, Red Pepper, Cornflour,<br>armigiano Reggiano Cheese (Milk), Yeast Extract                                | Fat <0.5g<br>of which saturates 0.2g      |
| owder, Sea Salt, Basil, Parsley, Garlic Purée,<br>Iregano, Olive Oil, Black Pepper.<br>ILLERGY ADVICE: For allergens, induding cereals | Carbohydrate 7.6g<br>of which sugars 2.1g |
| containing gluten, see ingredients in <b>bold</b> .                                                                                    | Fibre 1.2g                                |
| lo artificial colours, flavourings or preservatives.                                                                                   | Protein 1.7g                              |
| Best Before End: See base of can.                                                                                                      | Salt 0.43g                                |
| fice opened, transfer contents into an arrught                                                                                         | This can contains 2 (200g) servings.      |
| non-meta <b>ll</b> ic container, refrigerate and use within 2 days.                                                                    | RINSE                                     |
| Caution: Care should be taken when opening and disposing of all cans.                                                                  | ( <del>-</del>                            |
| 400g€                                                                                                                                  | Widely                                    |
| ALD1070                                                                                                                                | Recycled 4088600039                       |