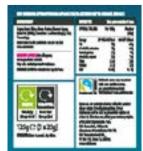

# NGREDIENTS

Sliced Carrots, Water, Antioxidant: Ascorbic Acid.

CAUTION: Care should be taken when opening and disposing of all cans.

| NUTRITION                            |             | This can contains 2 servings. |
|--------------------------------------|-------------|-------------------------------|
| TYPICAL VALUES (drained, hob cooked) | Per 100g    | Per 1/2 can (80g)             |
| Energy                               | 82kJ/19kcal | 65kJ/16kca                    |
| Fat                                  | <0.5g       | <0.5g                         |
| of which saturates                   | <0.1g       | <0.1g                         |
| Carbohydrate                         | 2.7g        | 2.2g                          |
| of which sugars                      | 2.5g        | 2.0g                          |
| Fibre                                | 1.4g        | 1.1a                          |
| Protein                              | 0.8g        | 0.6g                          |
| Salt                                 | 0.10g       | 0.08g                         |
| **contains naturally occurring salt. |             | 300a <del>C</del>             |