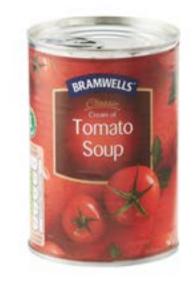

| /5kJ/23kcal    | 191kJ/45kcal          | xi                            |
| Fat<br>of which saturates       | <0.5g<br><0.1g | <0.5g<br><0.1g        | serving                       |
| Carbohydrate<br>of which sugars | 3.5g<br>3.5g   | 7.0g<br>7.0g          | This pack contains 2 servings |
| Fibre                           | 1.0g           | 2.0g                  | k co                          |
| Protein                         | 1.2g           | 2.4g                  | 2 M                           |
| Salt                            | 0.02g          | 0.04g                 | Τŀ                            |

## **Cucina Bolognese Pasta Sauce**





#### Pack of 4 Tuna Chunks in Brine

**Bramwells Chicken & Noodle** Soup

#### **Bramwells Cream of Tomato** Soup













## **Bramwells Medium Chilli Con** Carne



Chilli Con Carne

| <b>CORECTIONS FOR USE</b>                                         |                                                                                                                                                         |                     | NURBENCH                    |                                                                                                                                                     | Thican           | n cantaine 2 servie |
|-------------------------------------------------------------------|---------------------------------------------------------------------------------------------------------------------------------------------------------|---------------------|----------------------