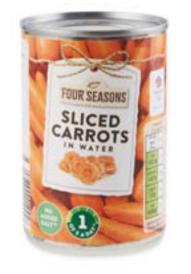

#### **Sliced Carrots in Water**

# NGREDIENTS

Sliced Carrots, Water, Antioxidant: Ascorbic Acid.

CAUTION: Care should be taken when opening and disposing of all cans.

| NUTRITION                            |             | This can contains 2 servings. |
|--------------------------------------|-------------|-------------------------------|
| TYPICAL VALUES (drained, hob cooked) | Per 100g    | Per 1/2 can (80g)             |
| Energy                               | 82kJ/19kcal | 65kJ/16kca                    |
| Fat                                  | <0.5g       | <0.5g                         |
| of which saturates                   | <0.1g       | <0.1g                         |
| Carbohydrate                         | 2.7g        | 2.2g                          |
| of which sugars                      | 2.5g        | 2.0g                          |
| Fibre                                | 1.4g        | 1.1a                          |
| Protein                              | 0.8g        | 0.6g                          |
| Salt                                 | 0.10g       | 0.08g                         |
| **contains naturally occurring salt. |             | 300a <del>C</del>             |