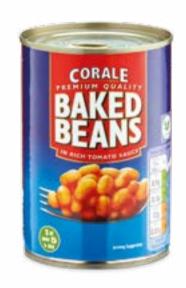

#### **Premium Baked Beans**

**Peeled Plum Tomatoes** 

**Peeled Plum Tomatoes** 

| INGREDIENTS                              |                  |                       |
|------------------------------------------|------------------|-----------------------|
| TOMATO (65%), Tomato Juice,              | Acidity Regulate | r: Citric Acid.       |
| CAUTION: Care should be tak<br>all cans. | en when opening  | and disposing of      |
| NUTRITION                                | This ca          | n contains 2 serving: |
| TYPICAL VALUES (as sold)                 | Per 100g         | Per 1/2 can (200g     |
| Energy                                   | 93kJ/22kcal      | 187kJ/44kca           |
| Fat                                      | <0.5g            | < 0.5                 |
| of which saturates                       | <0.1g            | < 0.1                 |
| Carbohydrate                             | 3.8g             | 7.6                   |
| of which sugars                          | 3.8g             | 7.6                   |
| Fibre                                    | 0.8g             | 1.6                   |
| Protein                                  | 1.1g             | 2.2                   |
| Salt                                     | <0.01g           | 0.03                  |