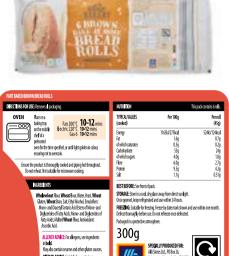

|                                                                                                                                                     |                  |                     |

Stewed Steak - Alternative product depending on availability



Basmati Rice - 1kg

400g e Widely Recycled



#### **Basmati Rice**



2x: Classic Basmati Rice 250g - Alternative product depending on availability



**2 x Long Grain Rice 250g** - Alternative product depending on availability



**2x Classic Whole Grain Rice** 250g - Alternative product depending on availability



Fusilli



Fusilli

Cucina Fusilli -Alternative product depending on availability



. me



availability

#### **Part Baked Rolls**

#### **Sliced Carrots in Water**

#### **4 Pack of Sweet Harvest** Sweetcorn





2 Brown Bake at Home Baguettes - Alternative product depending on availability





#### SLICED CARROTS IN WATER DIRECTIONS FOR USE

HOB: Empty contents into a saucepan and heat gently for 4 minutes, stiming occasionally. Do not boil. MICROWAVE: Empty contents into a non-metallic container. Cover with microwaveable film or a saucer. Heat on full power for the time specified, sit and re-cover as directed above. Stir before serving. 850W for 1 minute 13 seconds, 150W for 1 minute, sit and re-cover, 1 minute 13 seconds, sit and re-cover, 1 minute 30 seconds. 150W for 1 minute, sit and re-cover, 1 minute, 13 and re-recover, 1 minute 30 seconds. 150W for 1 minute, sit and re-cover, 1 minute, 30 seconds, sit and re-cover, 1 minute 30 seconds. 150W for 1 minute, sit and re-cover, 1 minute, 30