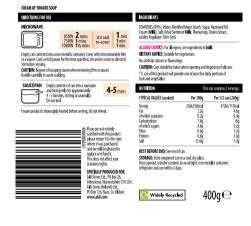

| /5kJ/23kcal    | 191kJ/45kcal          | xi                            |
| Fat<br>of which saturates       | <0.5g<br><0.1g | <0.5g<br><0.1g        | serving                       |
| Carbohydrate<br>of which sugars | 3.5g<br>3.5g   | 7.0g<br>7.0g          | This pack contains 2 servings |
| Fibre                           | 1.0g           | 2.0g                  | k co                          |
| Protein                         | 1.2g           | 2.4g                  | 2 M                           |
| Salt                            | 0.02g          | 0.04g                 | Τŀ                            |

## **Cucina Bolognese Pasta Sauce**





#### Pack of 4 Tuna Chunks in Brine

**Bramwells Chicken & Noodle** Soup

#### **Bramwells Cream of Tomato** Soup













## **Bramwells Medium Chilli Con** Carne



Chilli Con Carne

| <b>CORECTIONS FOR USE</b>                                         |                                                                                                                                                         |                     | NURBENCH                    |                                                                                                                                                     | Thican           | n cantaine 2 servie |
|-------------------------------------------------------------------|---------------------------------------------------------------------------------------------------------------------------------------------------------|---------------------|------------------------