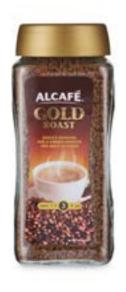

#### Alcafé Gold Roast Coffee

Custard Creams x 2 - Alternative product depending on availability

| second to the planter planter, care Colour,     | Balaites.             | 102511 | 1100 |
|-------------------------------------------------|-----------------------|--------|------|
| Real Stort, Marry Spate Safer Colonita, Manufer | PERSONAL PARTY Arrian |        |      |
| adapter High Sock (SH), LA, Rearing, MARCH 1988 | tang rinks            | and a  | -    |
| And Real Proving Oter Longer                    | 3                     | 3      | 1    |
| a tyrdini k hill.                               | California and        | 3      | 10   |
| in the particular spectrum                      | No.                   | 1.0    | -1.5 |
|                                                 | 1000                  | -      | -    |