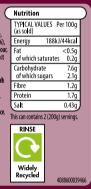

#### **Snackrite Salted Peanuts**

WARNING: Small children can choke on nuts.

| Nutrition                                                             |                 |                   |                 |                    |               |
|-----------------------------------------------------------------------|-----------------|-------------------|-----------------|--------------------|---------------|
| TYPICAL VALUES                                                        | Per             | 100ml             |                 | serving<br>(250ml) | (%*RI)        |
| Energy                                                                | 206kJ           | /49kcal           | 514kJ           | /122kcal           | (6%)          |
| Fat<br>of which saturates                                             |                 | 1.7g<br>1.1g      |                 | 4.3g<br>2.8g       | (6%)<br>(14%) |
| Carbohydrate<br>of which sugars                                       |                 | 4.8g<br>4.8g      |                 | 12g<br>12g         | (13%)         |
| Fibre                                                                 |                 | <0.5g             |                 | <0.5g              |               |
| Protein                                                               |                 | 3.6g              |                 | 9.0g               |               |
| Salt                                                                  |                 | 0.11g             |                 | 0.28g              | (5%)          |
| Vitamins & Minerals                                                   | Per 100ml       | %*R               | Per 250ml       | %*R                |               |
| Vitamin B12<br>Calcium                                                | 0.21µg<br>124mg | 8%<br>16%         | 0.53µg<br>310mg | 21%<br>39%         |               |
| "RI = Reference Inta<br>Reference Intake of a<br>This carton contains | an Average /    | Adu <b>i</b> t (8 | 400kJ/20        | 00kcal).           |               |