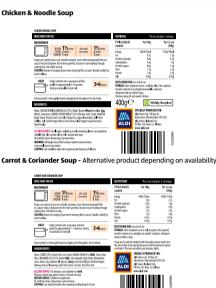

| /5kJ/23kcal    | 191kJ/45kcal          | xi                            |
| Fat<br>of which saturates       | <0.5g<br><0.1g | <0.5g<br><0.1g        | serving                       |
| Carbohydrate<br>of which sugars | 3.5g<br>3.5g   | 7.0g<br>7.0g          | This pack contains 2 servings |
| Fibre                           | 1.0g           | 2.0g                  | k co                          |
| Protein                         | 1.2g           | 2.4g                  | 2 M                           |
| Salt                            | 0.02g          | 0.04g                 | Τŀ                            |

## **Cucina Bolognese Pasta Sauce**





#### Pack of 4 Tuna Chunks in Brine

**Bramwells Chicken & Noodle** Soup

#### **Bramwells Cream of Tomato** Soup













## **Bramwells Medium Chilli Con** Carne



Chilli Con Carne

| <b>CORECTIONS FOR USE</b>                                         |                                                                                                                                                         |                     | NURBENCH                    |                                                                                                                                                     | Thican           | n cantaine 2 servie |
|-------------------------------------------------------------------|---------------------------------------------------------------------------------------------------------------------------------------------------------|---------------------|--------------------