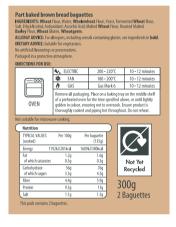

#### **Part Baked Rolls**

#### SLICED CARROTS IN WATER DIRECTIONS FOR USE

HOB: Empty contents into a saucepan and heat gently for 4 minutes, stiming occasionally. Do not boil. MICROWAVE: Empty contents into a non-metallic container. Cover with microwaveable film or a saucer. Heat on full power for the time specified, sit and re-cover as directed above. Stir before serving. 850W for 1 minute 13 seconds, 150W for 1 minute, sit and re-cover, 1 minute 13 seconds, sit and re-cover, 1 minute 30 seconds. 150W for 1 minute, sit and re-cover, 1 minute, 13 and re-recover, 1 minute 30 seconds. 150W for 1 minute, sit and re-cover, 1 minute, 30 seconds, sit and re-cover, 1 minute 30 seconds. 150W for 1 minute, sit and re-cover, 1 minute, 30 seconds, sit and re-cover, 1 minute 30 seconds. 150W for 1 minute, sit and re-cover, 1 minute, 30 seconds, sit and re-cover, 1 minute, 10 seconds. 100W for 1 minute, sit and re-cover, 1 minute, 30 seconds, sit and re-cover, 1 minute, 10 seconds. 100W for 1 minute, sit and re-cover, 1 minute, 30 seconds, sit and re-cover, 1 minute, 10 seconds. 100W for 10 minute, sit and re-cover, 1 minute, 30 seconds, sit and re-cover, 1 minute, 10 seconds. 100W for 100W for 10 minute, 100W for 10 minute, 10 minu