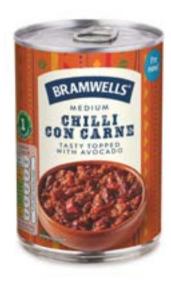

## **Bramwells Medium Chilli Con** Carne

Chilli Con Carne

| <b>CORECTIONS FOR USE</b>                                         |                                                                                                                                                         |                     | NURBENCH                    |                                                                                                                                                     | Thican           | n cantaine 2 servie |
|-------------------------------------------------------------------|---------------------------------------------------------------------------------------------------------------------------------------------------------|---------------------|-----------------------------|-----------------------------------------------------------------------------------------------------------------------------------------------------|------------------|---------------------|
| MICROWAVE                                                         | 1500 21/2 mins of                                                                                                                                       | and 2 mins          | TYPICAL NALUES<br>(as sold) | Pe                                                                                                                                                  | r 100g           | Per 1/2-<br>(20     |
| ()                                                                | 250W 275 mins men                                                                                                                                       | war 2% mins         | Energy                      | 4276/                                                                                                                                               | 03ka             | 8540/204            |
|                                                                   | 1000W 2 mins                                                                                                                                            | 1% min              | 54                          |                                                                                                                                                     | 4.40             | 8                   |
|                                                                   |                                                                                                                                                         |                     | of which seturates          |                                                                                                                                                     | 149              |                     |
| Empty contents inte a c                                           | on-metallic container. Cover with m<br>power for the time specified, stir an                                                                            | icrovovatable film  | Carbohydrate                |                                                                                                                                                     | 479              | \$                  |
| or a saucer. Conic on full<br>Stir before serving.                | power for the time spectred, star an                                                                                                                    | ON-ONE.             | of which sugars<br>Rhap     |                                                                                                                                                     | 3.4g<br>4.0g     | 6                   |
| SAL DELINE SERVING.<br>CMITING: Reserve of co                     | caping steam when remaining film.                                                                                                                       | No.4 contain        | Potein                      |                                                                                                                                                     | 8.80             | 5                   |
| o avaid scarding.                                                 | open merrer and an                                                                                                                                      | ranar care anj      | Sat                         |                                                                                                                                                     | 45%              |                     |
| INCLUDI INVES<br>BEEF (17%), Dood Toma<br>Propers, Bed Propers, D | ighty-coolect and piping hot throug<br>does, ILDINEY BEANS (1496), Marze,<br>nion, Mindifed Moker Starth, Bapes<br>1, Shi, Sugar, Ground Camin, Gol e I | Tamata Puele, Green |                             | SPECIALLY PRODUCED<br>AddiStores Ltd., PD/Box 2<br>Adversione, Wanwickshin<br>AddiStores Lind and Ltd.,<br>PD/Box 726, Roots, Co. XI<br>www.add.com | 6.<br>E (V9 258. | Widely<br>Recycles  |
| Mheat Floar, Calcium I<br>Badi Pepper, Ground Or                  | Cabonate, Ion, Hiadri, Thiamini, Cl                                                                                                                     | ill Pevider,        |                             |                                                                                                                                                     | 9 III            |                     |
| ILLERGY ADATCE: For a                                             | legens, see ingredients in <b>bold</b> .<br>rery effirit has been made to remov                                                                         |                     |                             |                                                                                                                                                     | • II             |                     |
|                                                                   | s or fragments may remain.                                                                                                                              | UR HADE             | 1 8 3                       |                                                                                                                                                     | A 11             |                     |
| CAUTION: Care should<br>deposite of all cares                     | on taken when opening and<br>openings or preservatives.                                                                                                 | ( Millio J          |                             |                                                                                                                                                     |                  |                     |