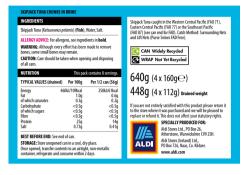

#### **Premium Baked Beans**

**Peeled Plum Tomatoes** 

**Peeled Plum Tomatoes** 

| INGREDIENTS                              |                  |                       |
|------------------------------------------|------------------|-----------------------|
| TOMATO (65%), Tomato Juice,              | Acidity Regulate | r: Citric Acid.       |
| CAUTION: Care should be tak<br>all cans. | en when opening  | and disposing of      |
| NUTRITION                                | This ca          | n contains 2 serving: |
| TYPICAL VALUES (as sold)                 | Per 100g         | Per 1/2 can (200g     |
| Energy                                   | 93kJ/22kcal      | 187kJ/44kca           |
| Fat                                      | <0.5g            | < 0.5                 |
| of which saturates                       | <0.1g            | < 0.1                 |
| Carbohydrate                             | 3.8g             | 7.6                   |
| of which sugars                          | 3.8g             | 7.6                   |
| Fibre                                    | 0.8g             | 1.6                   |
| Protein                                  | 1.1g             | 2.2                   |
| Salt                                     | <0.01g           | 0.03                  |