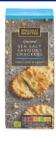

## **5. Gourmet Sea Salt Crackers**

Weight / Volume: 185g

> Wheat Flour (Wheat Flour, Niacin, Iron, Thiamin, Riboflavin, Folic Acid), Sunflower Oil, SEA SALT (1.5%), Yeast Autolysate, Corn Starch, Sugar, Whey Powder (Milk), Cane Sugar Syrup,

Flavouring, Yeast,

Store in a cool, dry place

Contains milk & cereals containing gluten. Allergens:

Dietary Information: **Suitable for vegetarians** Storage Information: Store in a cool, dry place

Origin: Canada