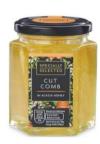

# 8. Specially Selected Cut Comb In Acacia Honey

Weight / Volume:

Ingredients: Acacia Honey, Cut Comb Honey.

Allergens: None Dietary Information:

Suitable for vegetarians & coeliacs Storage Information: Store in a cool dry place. Do not refrigerate.

Origin: Hungary