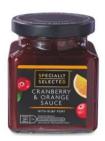

# 7. Specially Selected Cranberry & Orange Sauce

Weight / Volume: 230g

Ingredients: CRANBERRIES (44%), Demerara Sugar, Water, ORANGE ZEST (2%), RUBY PORT (2%),

CONCENTRATED ORANGE JUICE (1.5%), Concentrated Lemon Juice, Acidity Regulator: Citric Acid;

Ginger Purée, Ground Cinnamon, Ground Pimento.

Allergens: **Contains sulphites** 

Dietary Information: Suitable for vegans & vegetarians

Store in a cool, dry place Storage Information:

Origin: **United Kingdom** 