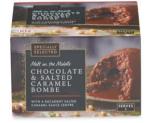

### 1. Specially Selected Chocolate and Salted Caramel Bombe

Weight / Volume: Ingredients:

### 227a

Wheat Flour (Wheat Flour, Calcium Carbonate, Iron, Niacin, Thiamin), SALTED CARAMEL SAUCE (15%) (Glucose Syrup, Sugar, Partially Inverted Refiners Syrup, Cream (Milk), Butter (Milk), Water, Maize Starch, Salt, Preservative: Potassium Sorbate; Emulsifier: Lecithins (Sunflower)), BELGIAN CHOCOLATE PIECES (13%) (Sugar, Cocoa Mass, Cocoa Butter, Dextrose, Flavouring,

Allergens:

**Dietary Information:** Storage Information:

Origin:

Contains egg, milk, cereals containing gluten, soya & sulphites

**Suitable for vegetarians** Store in a cool, dry place **United Kingdom** 