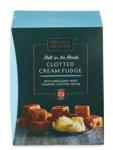

# 2. Specially Selected Fudge Clotted Cream

Weight / Volume: Ingredients:

Sugar, Sweetened Condensed Milk (Whole Milk, Sugar), Partially Inverted Refiners Syrup, SALTED BUTTER (10%) (Butter (Milk), Salt), WEST COUNTRY CLOTTED CREAM (7%) (Milk), Invert Sugar

Syrup, Fondant (Sugar, Glucose Syrup).

ALLERGY ADVICE: For allergens, see ingredients in **bold**.

May also contain peanuts, nuts and soya.

Allergens:

Origin:

**Dietary Information:** 

Storage Information:

**Contains milk & sulphites** Suitable for vegetarians & coelicas

Store in a cool, dry place away from direct sunlight

**United Kingdom** 