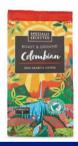

### 4. Specially Selected Roast & Ground Single Origin Colombian Coffee

Ingredients:

Weight / Volume: Weight / Volume: 200g Ingredients: 100% Arabica coffee beans

**Dietary Information:** Storage Information:

Origin:

**Ireland** 