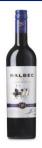

# 6. Exquisite Collection Argentinian Malbec

Weight / Volume: **75cl** 

Allergens: **Contains sulphites** 

Dietary Information: Suitable for vegans and vegetarians Storage Information: Store in a cool dry place avoiding sunlight

ABV: 14.50% Units per bottle: 10.9 Screw cap Closure: Country: **Argentina** Uco Valley Region: